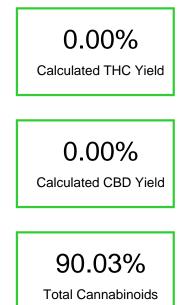

### Cannabinoid Profile by HPLC

| Cannabinoid                                       | % wt  | mg/g  |
|---------------------------------------------------|-------|-------|
| Delta-8-THC                                       | 90.03 | 900.3 |
| THC                                               | 0.0   | 0.0   |
| Total Cannabinoids                                | 90.03 | 900.3 |
| Calculated THC Yield                              | 0.00  | 0.00  |
| Calculated CBD Yield                              | 0.00  | 0.00  |
| Calculated Maximum THC Yield = THC + 0.877 * THCA |       |       |
| Calculated Maximum CBD Yield = CBD + 0.877 * CBDA |       |       |