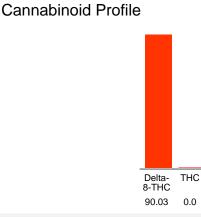

### Cannabinoid Profile by HPLC

| Cannabinoid                                       | % wt  | mg/g  |
|---------------------------------------------------|-------|-------|
| Delta-8-THC                                       | 90.03 | 900.3 |
| THC                                               | 0.0   | 0.0   |
| Total Cannabinoids                                | 90.03 | 900.3 |
| Calculated THC Yield                              | 0.00  | 0.00  |
| Calculated CBD Yield                              | 0.00  | 0.00  |
| Calculated Maximum THC Yield = THC + 0.877 * THCA |       |       |
| Calculated Maximum CBD Yield = CBD + 0.877 * CBDA |       |       |