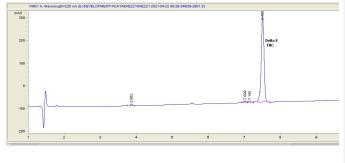

# Analysis Report

## Honeyroot Wellness

## Sample 305-042221-003

Gelato cartridge

Sample Submitted: 04-22-2021; Report Date: 04-23-2021

## Gelato cartridge

Distillate

#### Chromatogram





### Cannabinoid Profile by HPLC



| Cannabinoid                                       | % wt  | mg/g  |
|---------------------------------------------------|-------|-------|
| Delta-8-THC                                       | 90.03 | 900.3 |
| THC                                               | 0.0   | 0.0   |
| Total Cannabinoids                                | 90.03 | 900.3 |
| Calculated THC Yield                              | 0.00  | 0.00  |
| Calculated CBD Yield                              | 0.00  | 0.00  |
| Calculated Maximum THC Yield = THC + 0.877 * THCA |       |       |
| Calculated Maximum CBD Yield = CBD + 0.877 * CBDA |       |       |

Marin Analytics, LLC 250 Bel Marin Keys Blvd, Suite D4 Novato, CA 94949

415-936-6477 / sarabiancalana1@gmail.com

Dara Biancald