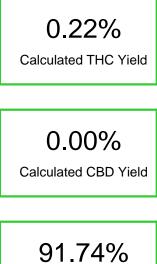

#### Cannabinoid Profile by HPLC

**Total Cannabinoids** 

| Cannabinoid                                       | % wt             | mg/g  |
|---------------------------------------------------|------------------|-------|
| CBN                                               | 1.48             | 14.8  |
| Delta-8-THC                                       | 46.0             | 460.0 |
| THC                                               | 0.22             | 2.2   |
| Delta-10-THC                                      | 44.04            | 440.4 |
| Total Cannabinoids                                | 91.74            | 917.4 |
| Calculated THC Yield                              | 0.22             | 2.20  |
| Calculated CBD Yield                              | 0.00             | 0.00  |
| Calculated Maximum THC Yield = THC + 0.877 * THCA |                  |       |
| Calculated Maximum CBD Yield = CB                 | D + 0.877 * CBDA |       |