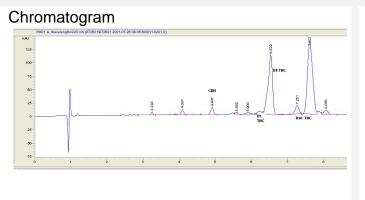

#### Cannabinoid Profile by HPLC

**Total Cannabinoids** 

| Cannabinoid                                       | % wt             | mg/g  |
|---------------------------------------------------|------------------|-------|
| CBN                                               | 1.48             | 14.8  |
| Delta-8-THC                                       | 46.0             | 460.0 |
| THC                                               | 0.22             | 2.2   |
| Delta-10-THC                                      | 44.04            | 440.4 |
| Total Cannabinoids                                | 91.74            | 917.4 |
| Calculated THC Yield                              | 0.22             | 2.20  |
| Calculated CBD Yield                              | 0.00             | 0.00  |
| Calculated Maximum THC Yield = THC + 0.877 * THCA |                  |       |
| Calculated Maximum CBD Yield = CB                 | D + 0.877 * CBDA |       |