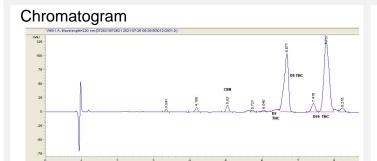

#### Cannabinoid Profile by HPLC

0.22% Calculated THC Yield

0.00% Calculated CBD Yield

91.32% **Total Cannabinoids** 

| Cannabinoid                                       | % wt             | mg/g  |
|---------------------------------------------------|------------------|-------|
| CBN                                               | 1.39             | 13.9  |
| Delta-8-THC                                       | 45.57            | 455.7 |
| THC                                               | 0.22             | 2.2   |
| Delta-10-THC                                      | 44.14            | 441.4 |
| <b>Total Cannabinoids</b>                         | 91.32            | 913.2 |
| Calculated THC Yield                              | 0.22             | 2.20  |
| Calculated CBD Yield                              | 0.00             | 0.00  |
| Calculated Maximum THC Yield = THC + 0.877 * THCA |                  |       |
| Calculated Maximum CBD Yield = CB                 | D + 0.877 * CBDA |       |