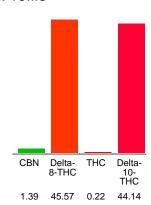

#### Cannabinoid Profile by HPLC

0.22% Calculated THC Yield

0.00% Calculated CBD Yield

91.32% **Total Cannabinoids** 

| Cannabinoid                                       | % wt             | mg/g  |
|---------------------------------------------------|------------------|-------|
| CBN                                               | 1.39             | 13.9  |
| Delta-8-THC                                       | 45.57            | 455.7 |
| THC                                               | 0.22             | 2.2   |
| Delta-10-THC                                      | 44.14            | 441.4 |
| <b>Total Cannabinoids</b>                         | 91.32            | 913.2 |
| Calculated THC Yield                              | 0.22             | 2.20  |
| Calculated CBD Yield                              | 0.00             | 0.00  |
| Calculated Maximum THC Yield = THC + 0.877 * THCA |                  |       |
| Calculated Maximum CBD Yield = CB                 | D + 0.877 * CBDA |       |